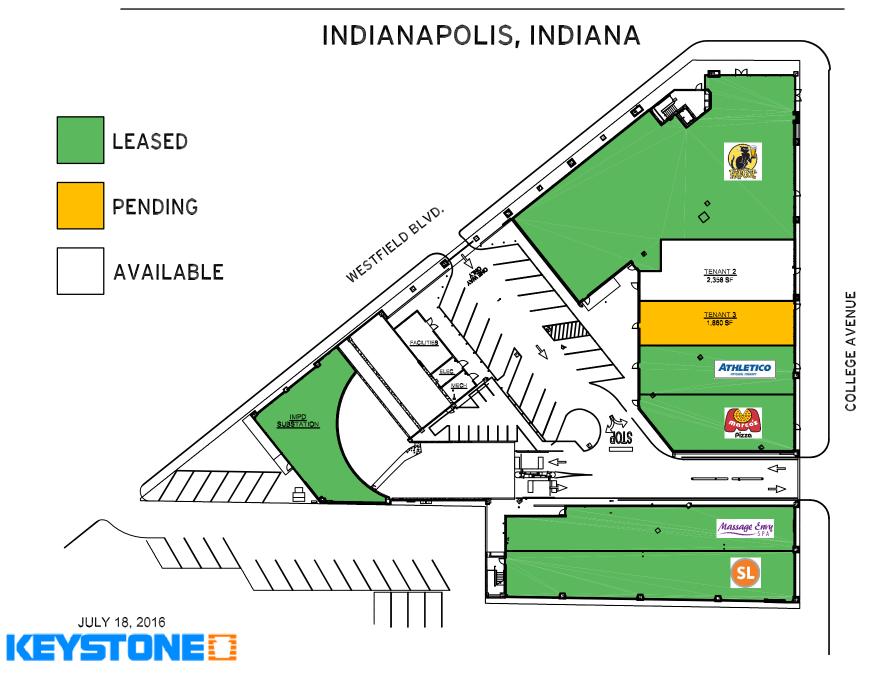

### **Property Details**

- Join HopCat, Massage Envy, Marco's, and Athletico!
- Up to 4,218 SF available in Indy's premier cultural district, Broad Ripple Village
- Rare opportunity for onsite public parking with roughly 350 space garage
- Close proximity to bike paths, concert venues like Vogue, and The Indianapolis Art Center
- Most popular intersection in this eclectic restaurant, bar, and shopping district
- Prominent signage and outdoor seating opportunities
- Unrivaled pedestrian and vehicular access