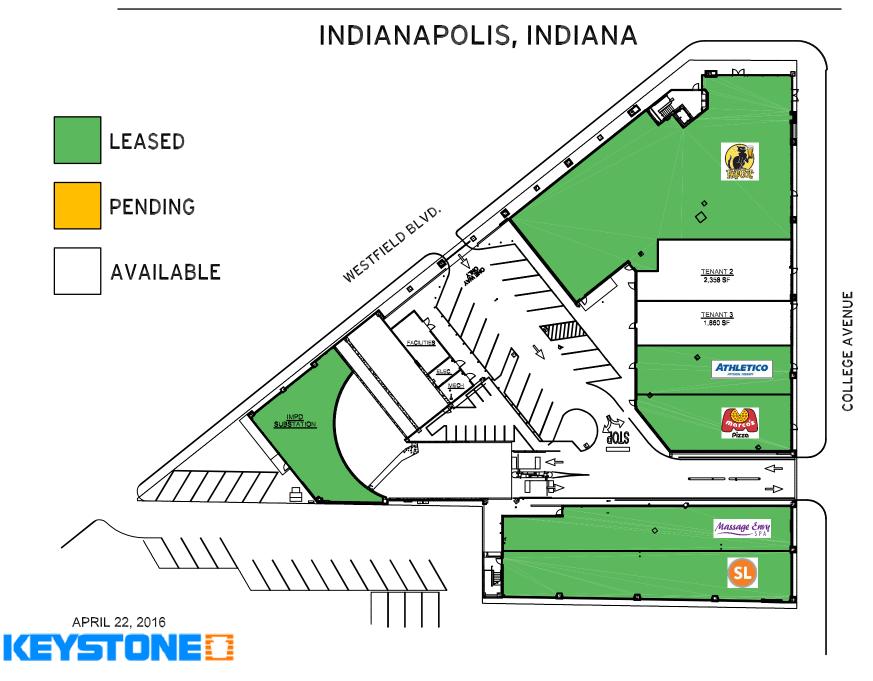

### **Property Details**

- Join HopCat, Massage Envy, Marco's, and Athletico!
- Up to 4,218 SF available in Indy's premier cultural district, Broad Ripple Village
- Rare opportunity for onsite public parking with roughly 350 space garage
- Close proximity to bike paths, concert venues like Vogue, and The Indianapolis Art Center
- Most popular intersection in this eclectic restaurant, bar, and shopping district
- Prominent signage and outdoor seating opportunities
- Unrivaled pedestrian and vehicular access

# **BROAD RIPPLE GARAGE & SHOPPES**