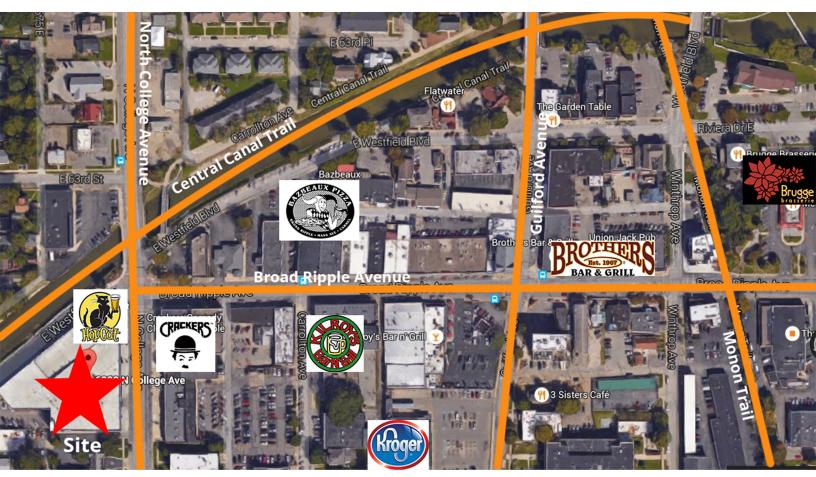

### **Property Details**

- Join HopCat, Massage Envy, Marco's, and Athletico!
- Up to 4,218 SF available in Indy's premier cultural district, Broad Ripple Village
- Rare opportunity for onsite public parking with roughly 350 space garage
- Close proximity to bike paths, concert venues like Vogue, and The Indianapolis Art Center
- Most popular intersection in this eclectic restaurant, bar, and shopping district
- Prominent signage and outdoor seating opportunities
- Unrivaled pedestrian and vehicular access

# **Broad Ripple Garage & Shoppes // Aerial**

| Demographics                  | 1 Mile   | 3 Mile   | 5 Mile   |
|-------------------------------|----------|----------|----------|
| Est. 2015 Population          | 10,149   | 79,764   | 213,922  |
| Est. Average Household Income | \$93,793 | \$79,700 | \$68,914 |
| Est. Daytime Population       | 4,985    | 31,531   | 123,603  |