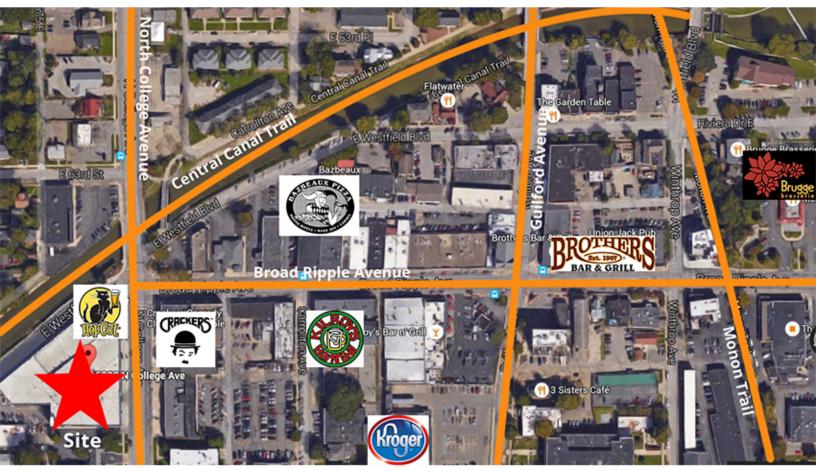

### **Property Details**

- Join HopCat, Massage Envy, Marco's, Pure Barre, Enterprise Rent-a-Car, and Athletico!
- **Up to 4,218 SF available** in Indy's premier cultural district, Broad Ripple Village
- Rare opportunity for onsite public parking with roughly **350 space garage**
- Close proximity to bike paths, concert venues like Vogue, and The Indianapolis Art Center
- Most popular intersection in this eclectic restaurant, bar, and shopping district
- Prominent signage and outdoor seating opportunities
- Unrivaled pedestrian and vehicular access

## **Broad Ripple Garage & Shoppes // Aerial**

| Demographics                  | 1 Mile   | 3 Mile   | 5 Mile   |
|-------------------------------|----------|----------|----------|
| Est. 2015 Population          | 10,149   | 79,764   | 213,922  |
| Est. Average Household Income | \$93,793 | \$79,700 | \$68,914 |
| Est. Daytime Population       | 4,985    | 31,531   | 123,603  |