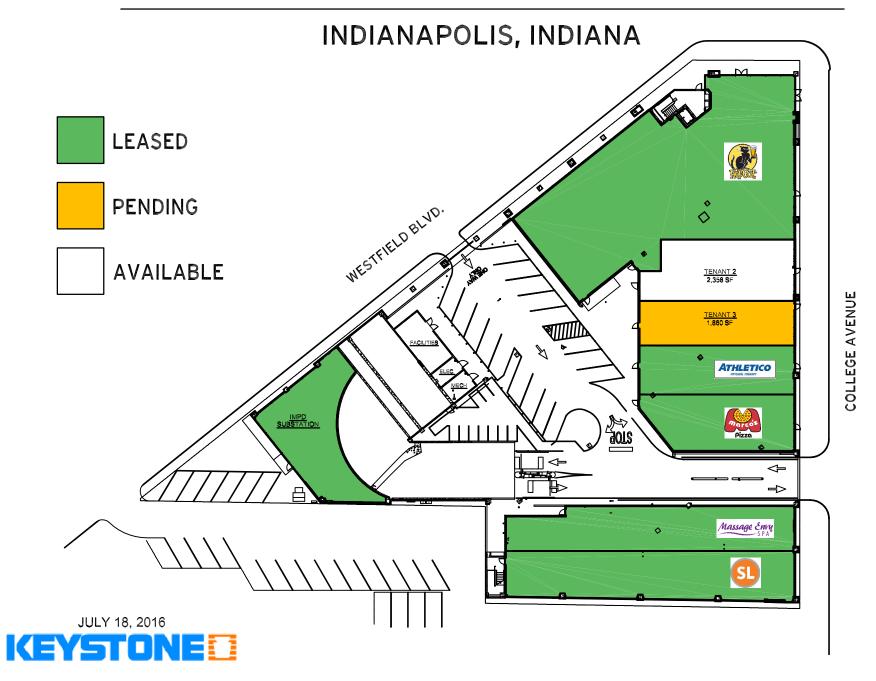

### **Broad Ripple Garage & Shoppes**

### 6280 N College Avenue

### **Property Details**

- Join HopCat, Massage Envy, Marco's, Pure Barre, Enterprise Rent-a-Car, and Athletico!
- **Up to 4,218 SF available** in Indy's premier cultural district, Broad Ripple Village
- Rare opportunity for onsite public parking with roughly **350 space garage**
- Close proximity to bike paths, concert venues like Vogue, and The Indianapolis Art Center
- Most popular intersection in this eclectic restaurant, bar, and shopping district
- Prominent signage and outdoor seating opportunities
- Unrivaled pedestrian and vehicular access